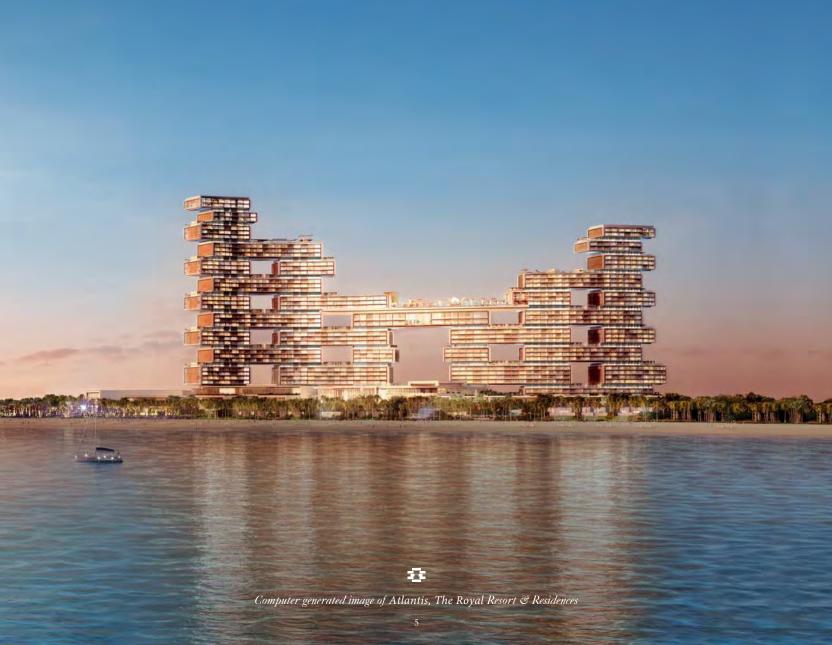

## Reside in style WITHIN A GREAT AND WONDERFUL EDIFICE

A worthy successor to the mythical lost city, Atlantis, The Royal Resort & Residences on The Palm in Dubai is destined to become an iconic, world-renowned address. The building is a breathtaking design featuring contemporary living spaces cantilevered into the Arabian sky. All Residences offer uninterrupted views towards the sea or across the waters of The Palm towards the Dubai skyline.

# Reaching purposefully to the sky A MAJESTIC BALANCE OF SPACE AND LIGHT

True to the spirit of ancient Atlantis, world-class designers have created an environment that is endowed with enticing pools and luxuriant gardens. The Residences will have expansive living and entertaining spaces with balconies or lushly landscaped terraces. Selected Residences feature a vast open terrace with a balance of light and shade offering prevailing breezes over water and gardens.

Computer generated image of the Atlantis, The Royal Resort & Residences