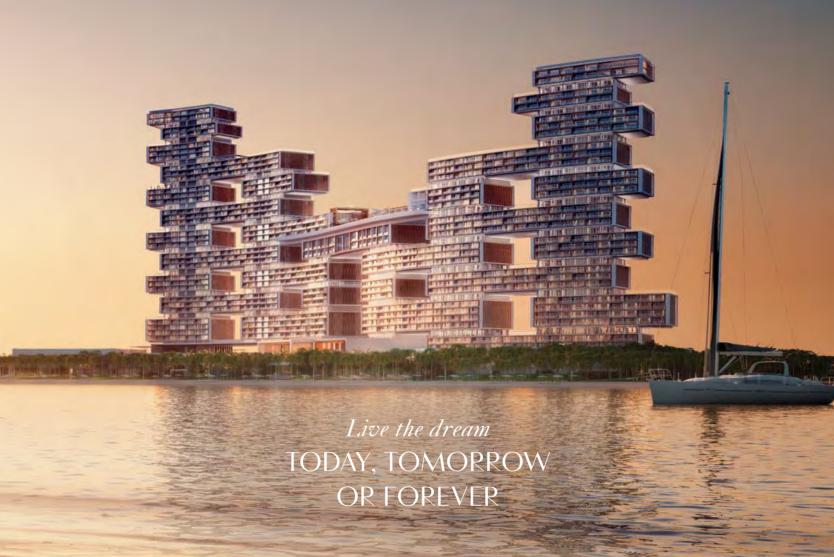

## Reside in style WITHIN A GREAT AND WONDERFUL EDIFICE

A worthy successor to the mythical lost city, Atlantis, The Royal Resort & Residences on The Palm in Dubai is destined to become an iconic, world-renowned address. The building is a breathtaking design featuring contemporary living spaces cantilevered into the Arabian sky. All Residences offer uninterrupted views towards the sea or across the waters of The Palm towards the Dubai skyline.

# Reaching purposefully to the sky A MAJESTIC BALANCE OF SPACE AND LIGHT

True to the spirit of ancient Atlantis, world-class designers have created an environment that is endowed with enticing pools and luxuriant gardens. The Residences will have expansive living and entertaining spaces with balconies or lushly landscaped terraces. Selected Residences feature a vast open terrace with a balance of light and shade offering prevailing breezes over water and gardens.

Computer generated image of the Atlantis, The Royal Resort & Residences