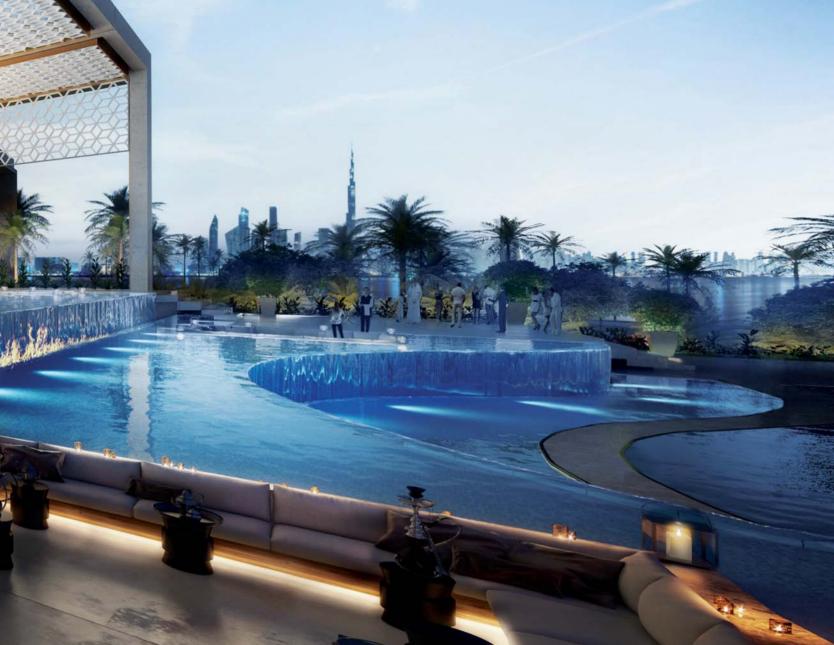

## A beautiful shore WITH AN OUTLOOK OF BOUNDLESS SEA

In the mythical Atlantis, rivers and fountains flowed freely. At Atlantis, The Royal, the ocean is ever present. Providing idyllic vistas, Atlantis, The Royal Resort & Residences faces the iconic Dubai skyline above the waters of The Palm in one direction and nothing but open sea and sky in the other. The private beach offers redefined waters-edge dining.

# Infinitely enjoyable BEYOND THE EXTREMITIES OF THE IMAGINATION

Inspired by the fabled lost city of Atlantis, where ornate baths were plentiful, Atlantis, The Royal Resort & Residences pools reach new, dramatic heights. A 90-metre sky-high infinity pool is the ultimate haven for resort guests and residents to lounge, socialise or play. Under the setting sun, with Dubai glowing on the horizon, the ultra-pool lounge comes alive as the twilight destination for unparalleled sophistication.