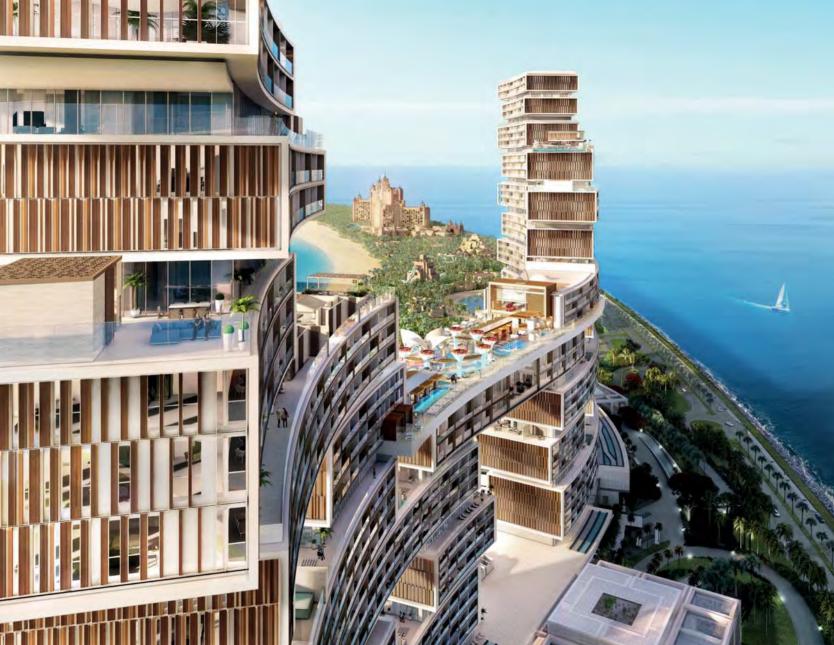

## A beautiful shore WITH AN OUTLOOK OF BOUNDLESS SEA

In the mythical Atlantis, rivers and fountains flowed freely. At Atlantis, The Royal, the ocean is ever present. Providing idyllic vistas, Atlantis, The Royal Resort & Residences faces the iconic Dubai skyline above the waters of The Palm in one direction and nothing but open sea and sky in the other. The private beach offers redefined waters-edge dining.

# Infinitely enjoyable BEYOND THE EXTREMITIES OF THE IMAGINATION

Inspired by the fabled lost city of Atlantis, where ornate baths were plentiful, Atlantis, The Royal Resort & Residences pools reach new, dramatic heights. A 90-metre sky-high infinity pool is the ultimate haven for resort guests and residents to lounge, socialise or play. Under the setting sun, with Dubai glowing on the horizon, the ultra-pool lounge comes alive as the twilight destination for unparalleled sophistication.