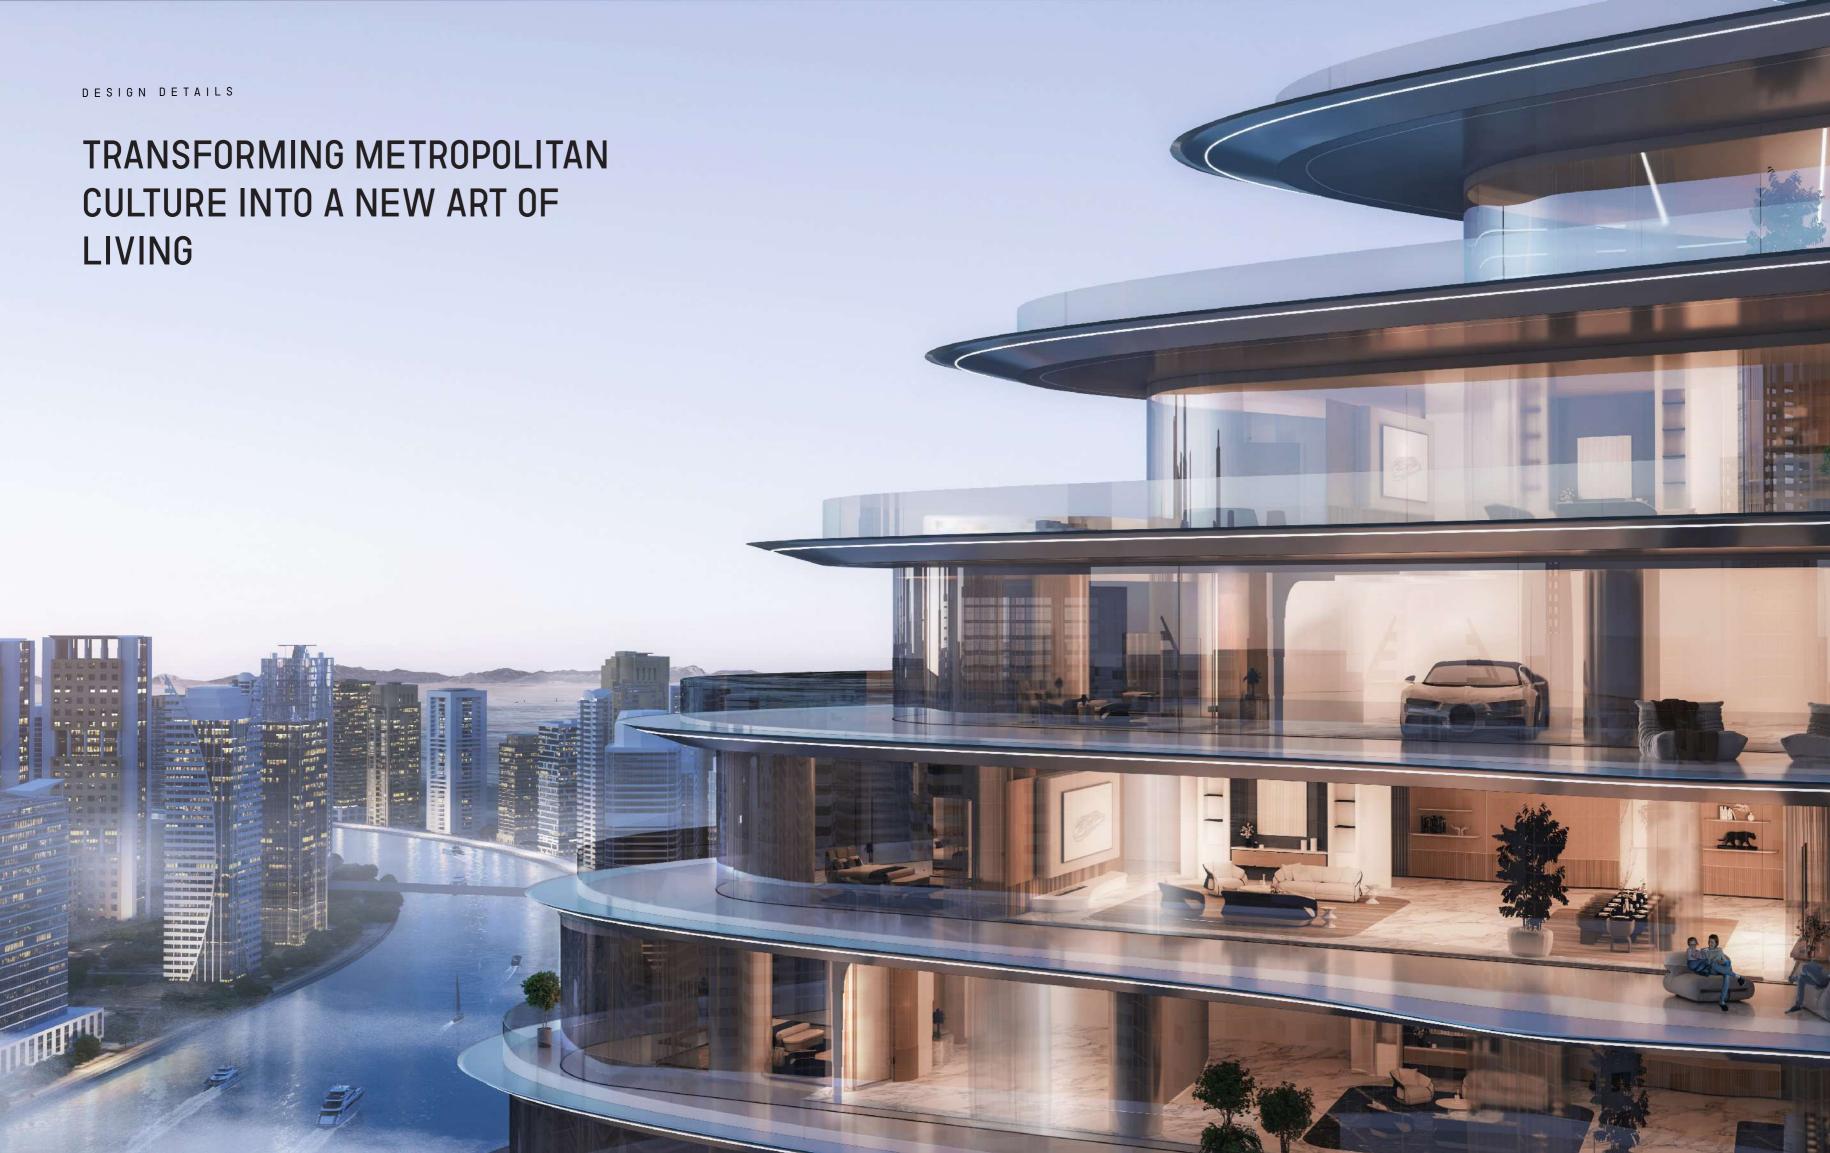

## ARCHITECTURAL FORM

The hyper form is characterized by subtle contours and fluid lines. From every angle, the facade offers a new perspective, creating a visual mystique — an exquisite sculptural work forming a spirited sense of flow and movement.

### BUGATTI DNA

Drawing inspiration from Bugatti's iconic super cars, the hyper form is designed to embody the essence of the brand's ingenious and visionary spirit, evoking the sense of exuberance and refinement found at Bugatti. The hyper form features high-end finishes, exquisite craftsmanship, and the latest state-of-the art smart home system derived from the Bugatti DNA — always challenging the impossible.