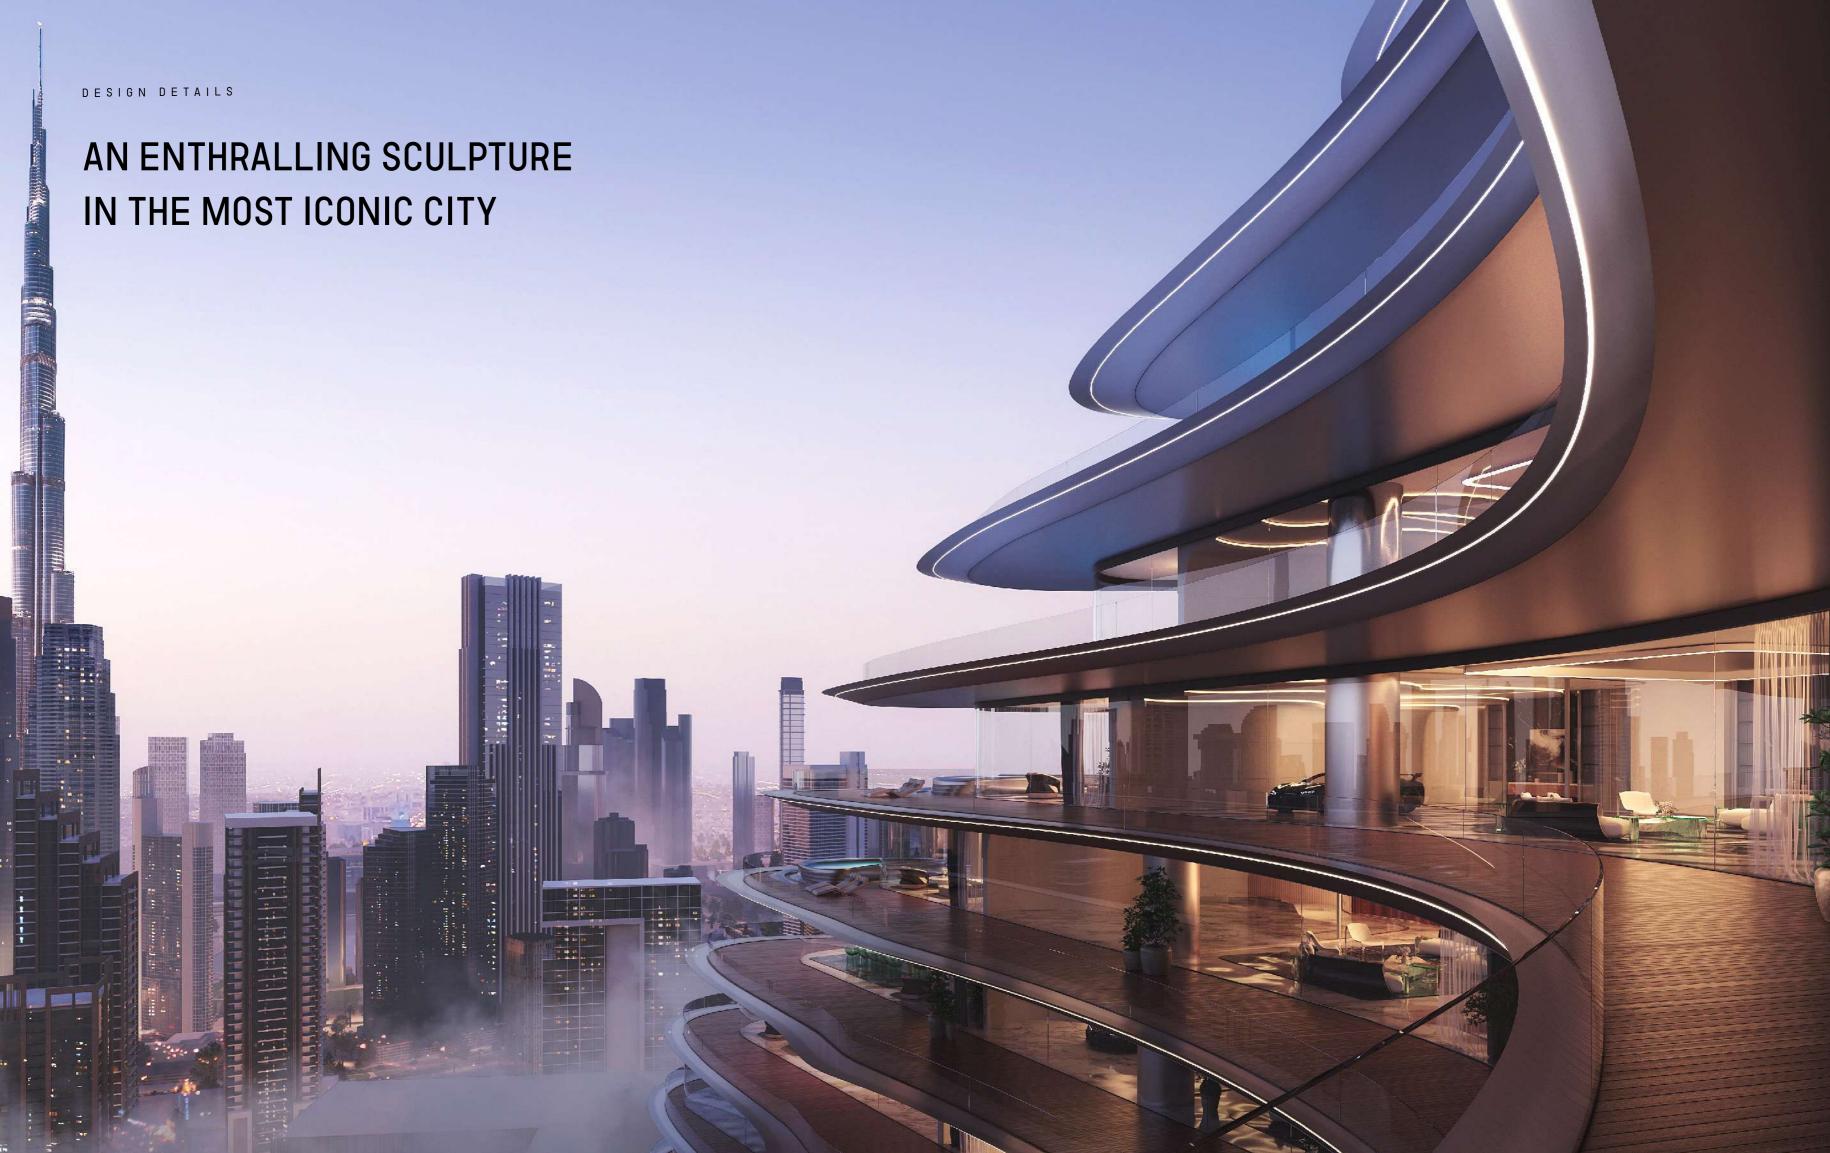

## ARCHITECTURAL FORM

The hyper form is characterized by subtle contours and fluid lines. From every angle, the facade offers a new perspective, creating a visual mystique — an exquisite sculptural work forming a spirited sense of flow and movement.

## A NEW ICON IN THE CITY

The birth of an icon - the hyper tower is poised to become a landmark of architectural prowess, derived from the Bugatti and Binghatti DNA. Inspired by the world's most eminent structural masterpieces, Bugatti Residences by Binghatti is not a mere addition to city's skyline but a new icon that will stand the test of time.