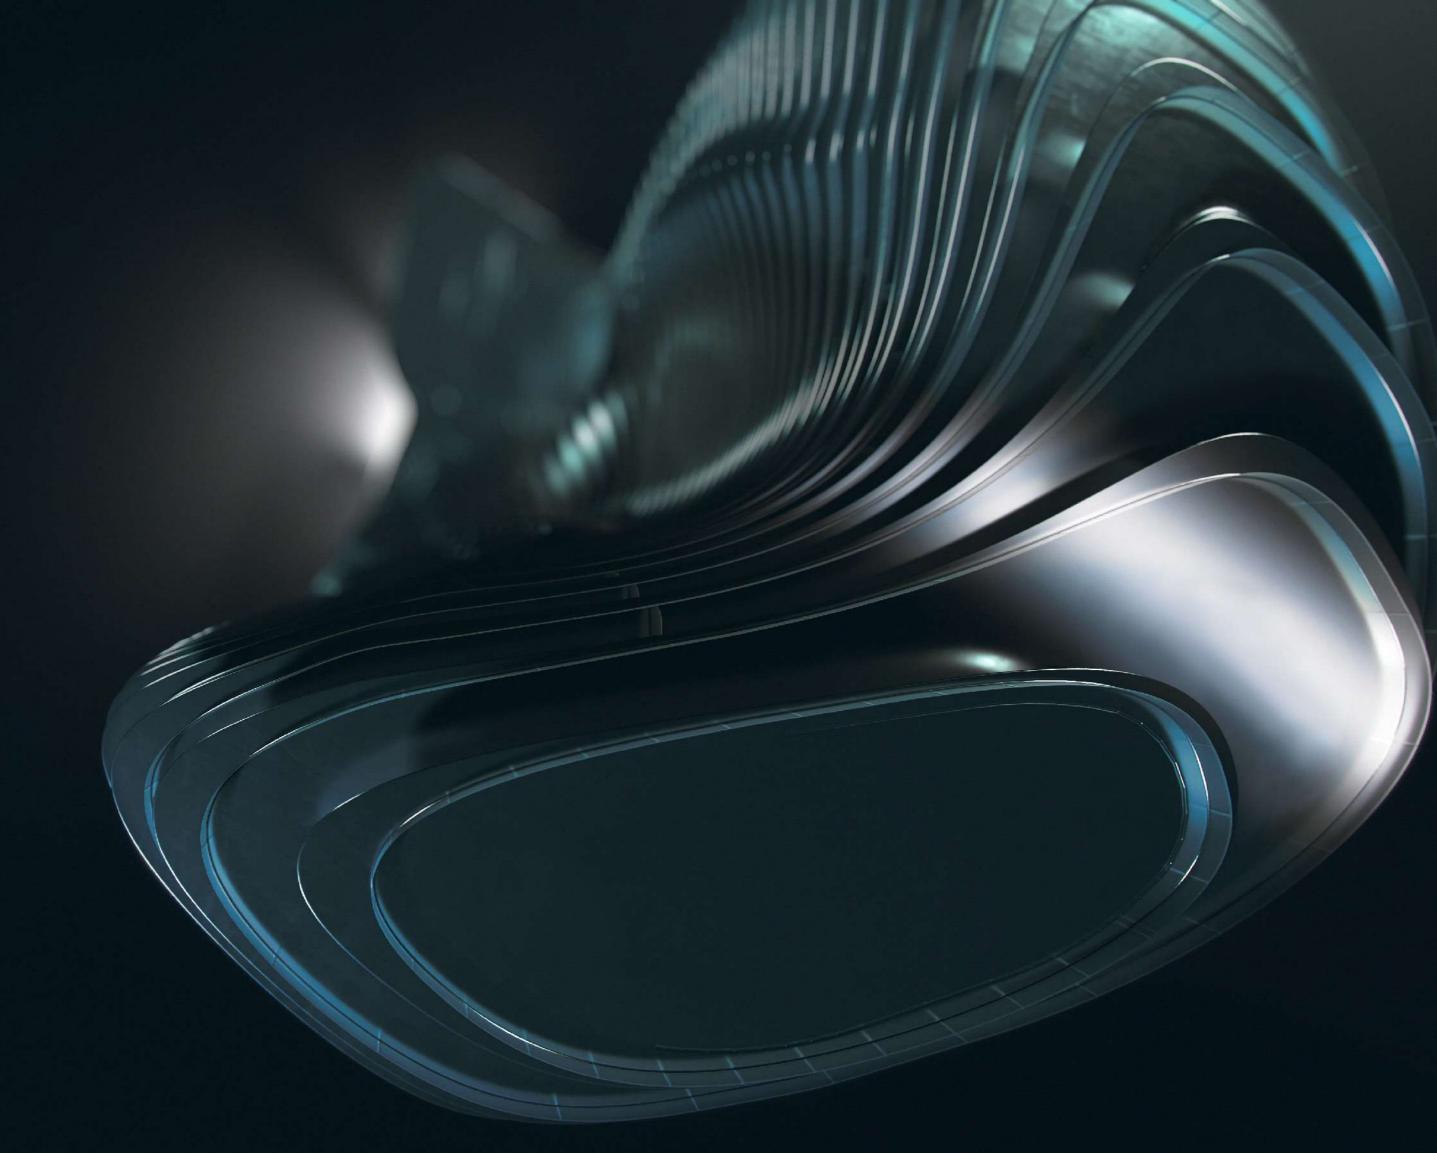

## ARCHITECTURAL FORM

The hyper form is characterized by subtle contours and fluid lines. From every angle, the facade offers a new perspective, creating a visual mystique — an exquisite sculptural work forming a spirited sense of flow and movement.

### BUGATTI DNA

Drawing inspiration from Bugatti's iconic super cars, the hyper form is designed to embody the essence of the brand's ingenious and visionary spirit, evoking the sense of exuberance and refinement found at Bugatti. The hyper form features high-end finishes, exquisite craftsmanship, and the latest state-of-the art smart home system derived from the Bugatti DNA — always challenging the impossible.