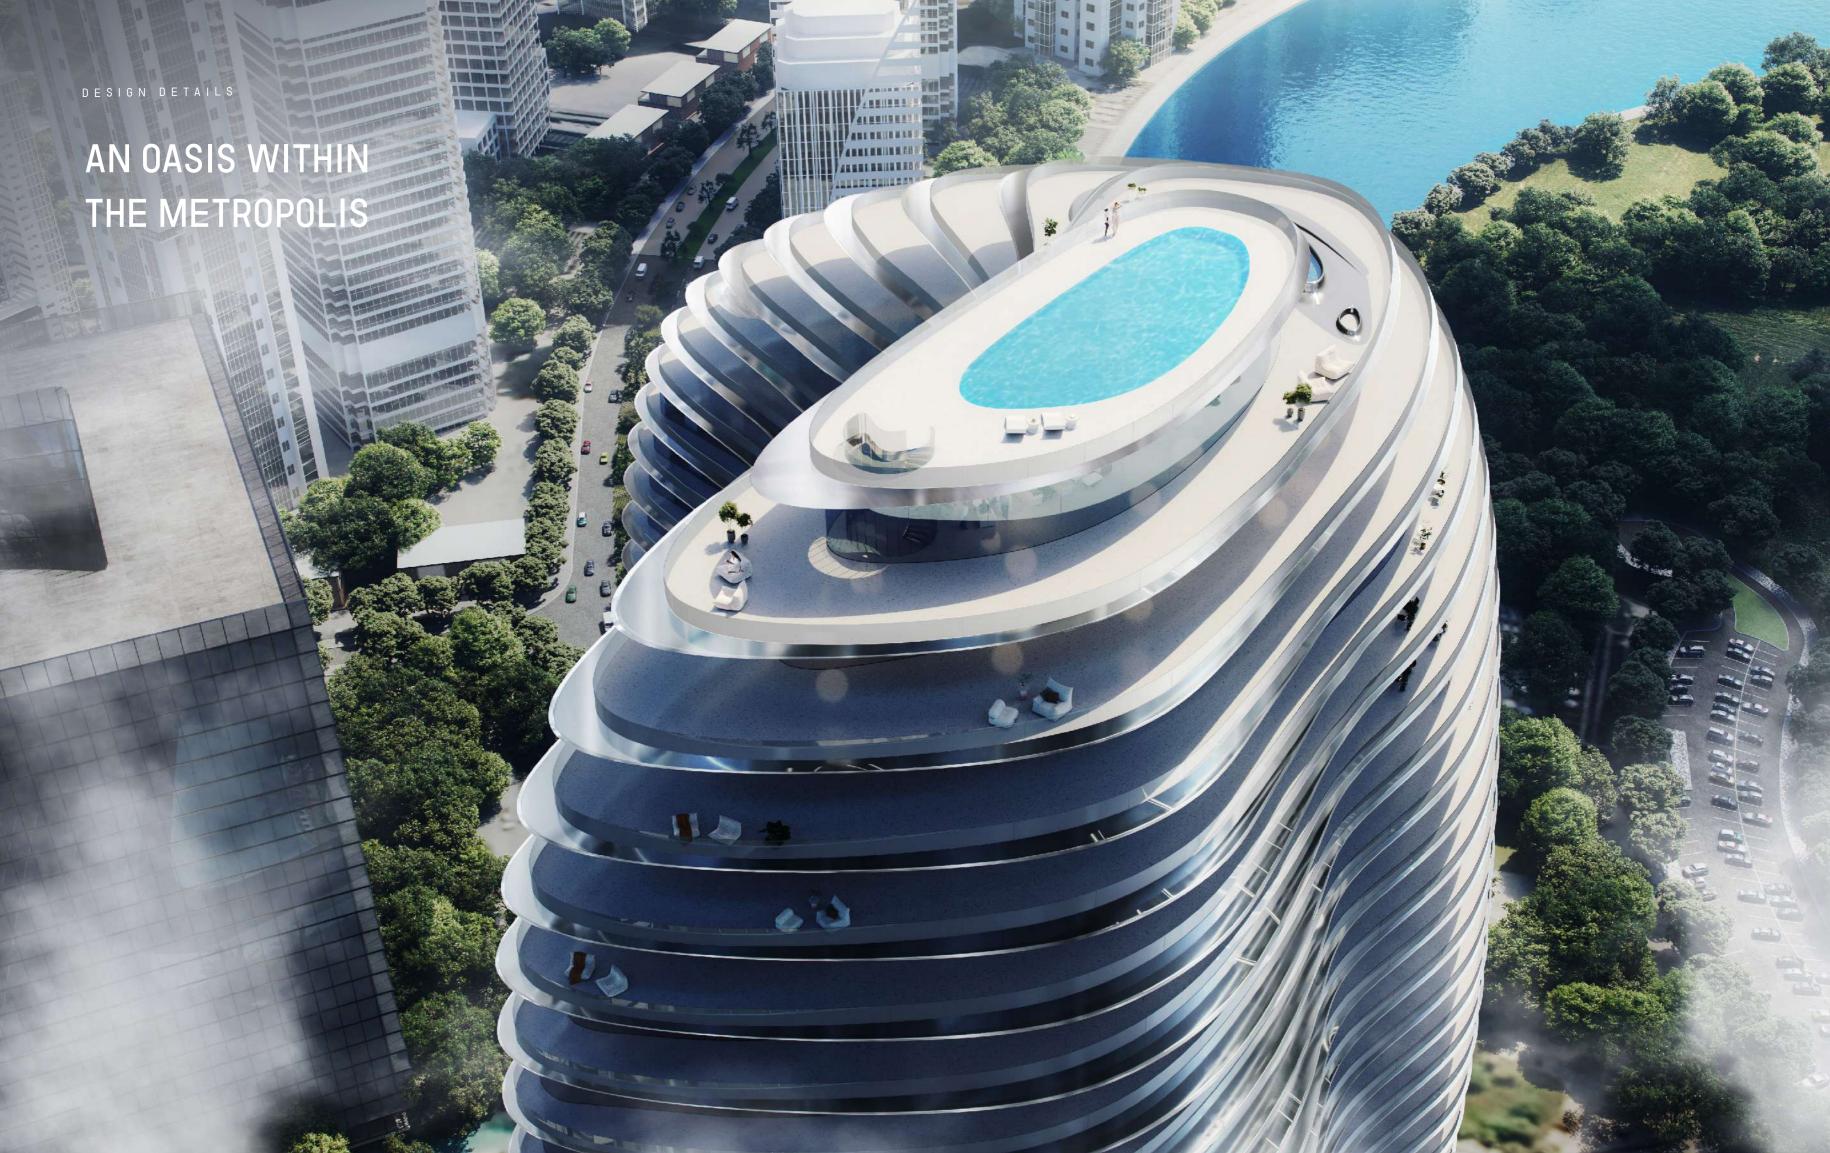

## ARCHITECTURAL FORM

The hyper form is characterized by subtle contours and fluid lines. From every angle, the facade offers a new perspective, creating a visual mystique — an exquisite sculptural work forming a spirited sense of flow and movement.

## A NEW ICON IN THE CITY

The birth of an icon - the hyper tower is poised to become a landmark of architectural prowess, derived from the Bugatti and Binghatti DNA. Inspired by the world's most eminent structural masterpieces, Bugatti Residences by Binghatti is not a mere addition to city's skyline but a new icon that will stand the test of time.