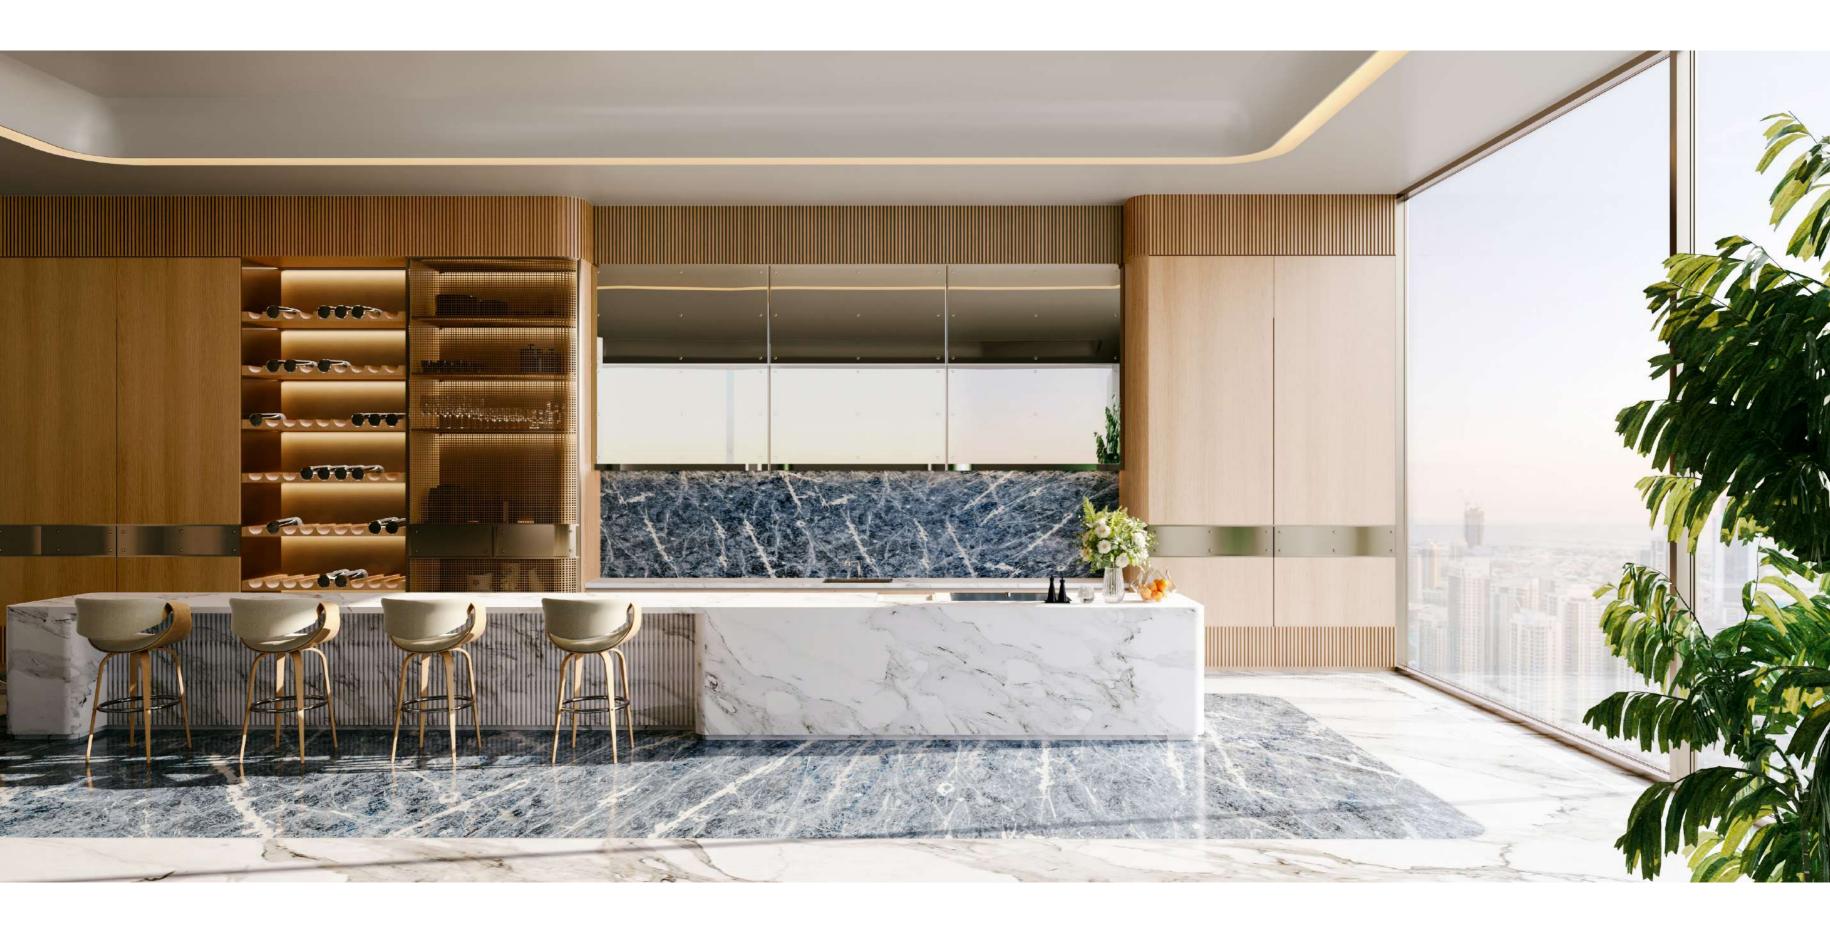

### BUGATTI DNA

Drawing inspiration from Bugatti's iconic super cars, the hyper form is designed to embody the essence of the brand's ingenious and visionary spirit, evoking the sense of exuberance and refinement found at Bugatti. The hyper form features high-end finishes, exquisite craftsmanship, and the latest state-of-the art smart home system derived from the Bugatti DNA — always challenging the impossible.