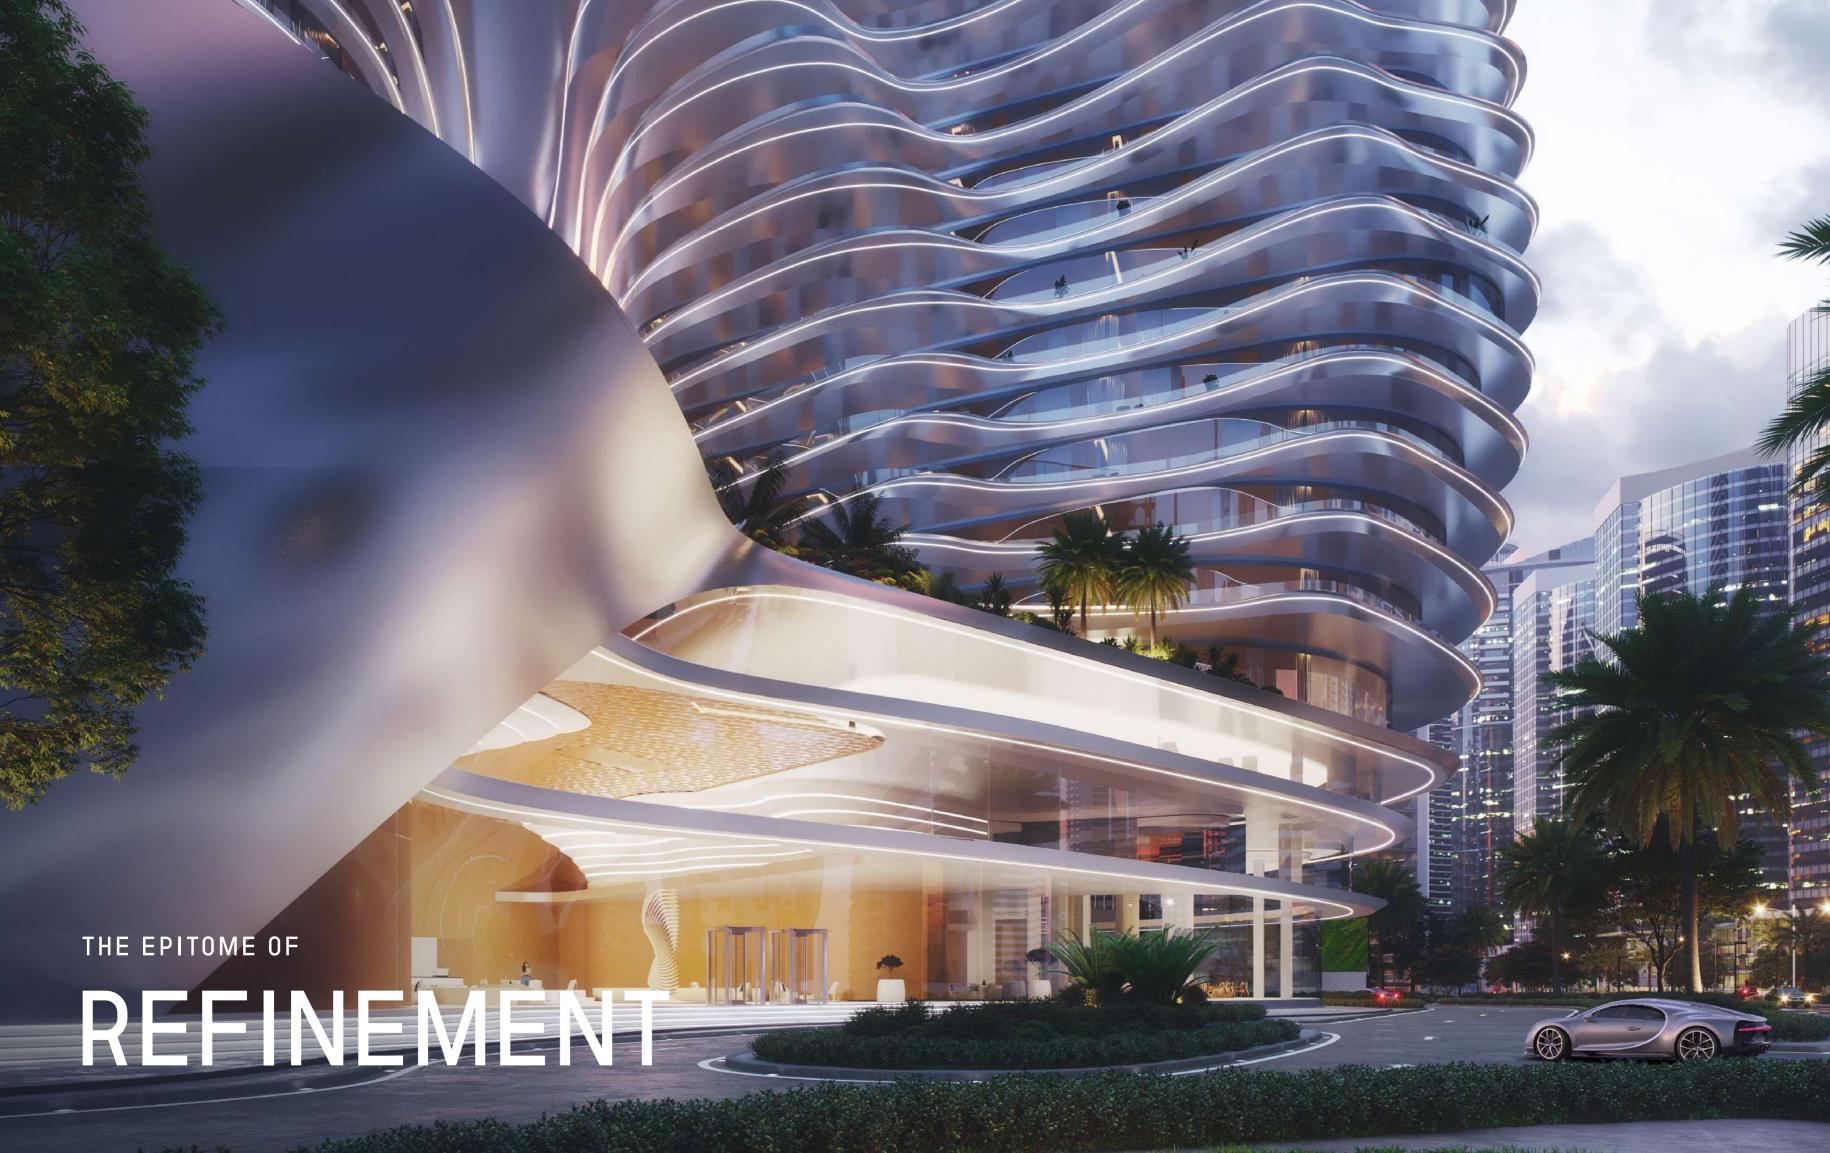

## ARCHITECTURAL FORM

The hyper form is characterized by subtle contours and fluid lines. From every angle, the facade offers a new perspective, creating a visual mystique — an exquisite sculptural work forming a spirited sense of flow and movement.

### BUGATTI DNA

Drawing inspiration from Bugatti's iconic super cars, the hyper form is designed to embody the essence of the brand's ingenious and visionary spirit, evoking the sense of exuberance and refinement found at Bugatti. The hyper form features high-end finishes, exquisite craftsmanship, and the latest state-of-the art smart home system derived from the Bugatti DNA — always challenging the impossible.