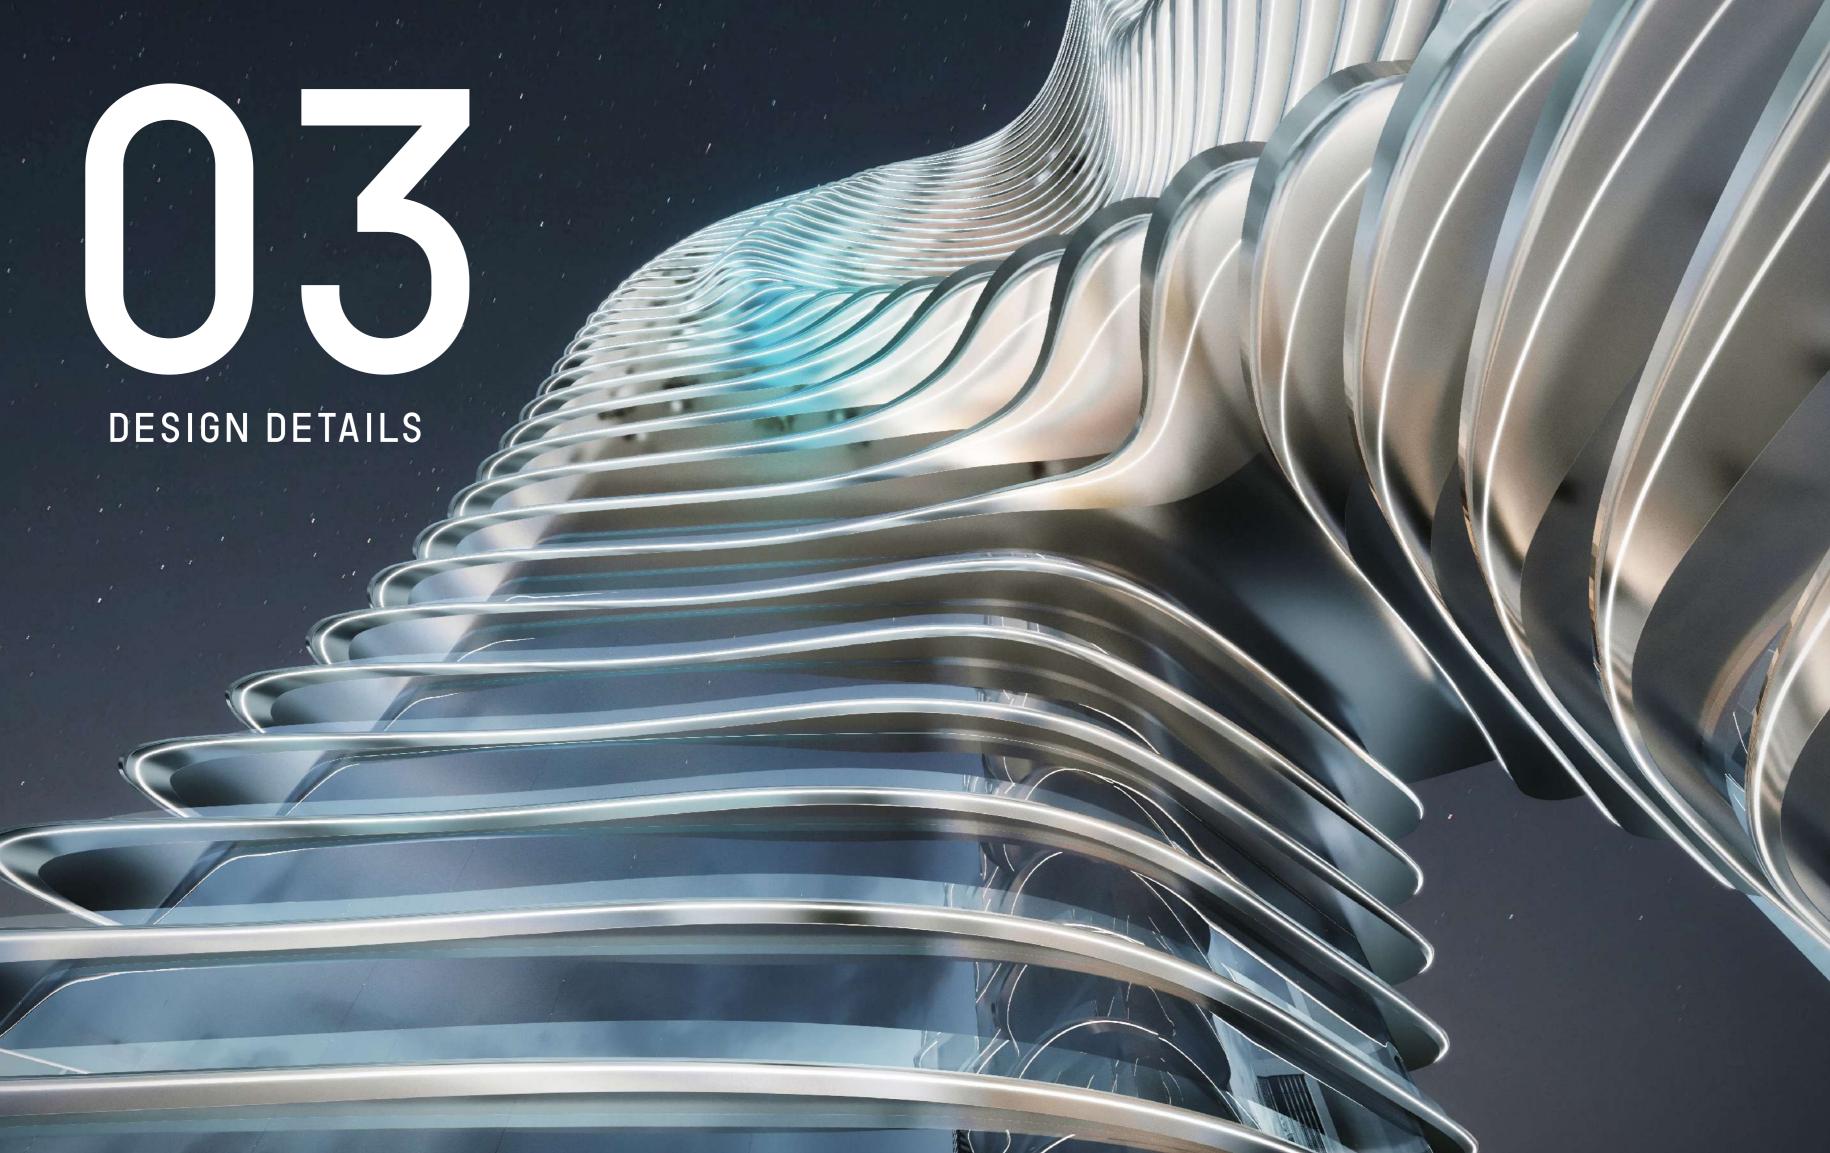

## ARCHITECTURAL FORM

The hyper form is characterized by subtle contours and fluid lines. From every angle, the facade offers a new perspective, creating a visual mystique — an exquisite sculptural work forming a spirited sense of flow and movement.

### BUGATTI DNA

Drawing inspiration from Bugatti's iconic super cars, the hyper form is designed to embody the essence of the brand's ingenious and visionary spirit, evoking the sense of exuberance and refinement found at Bugatti. The hyper form features high-end finishes, exquisite craftsmanship, and the latest state-of-the art smart home system derived from the Bugatti DNA — always challenging the impossible.