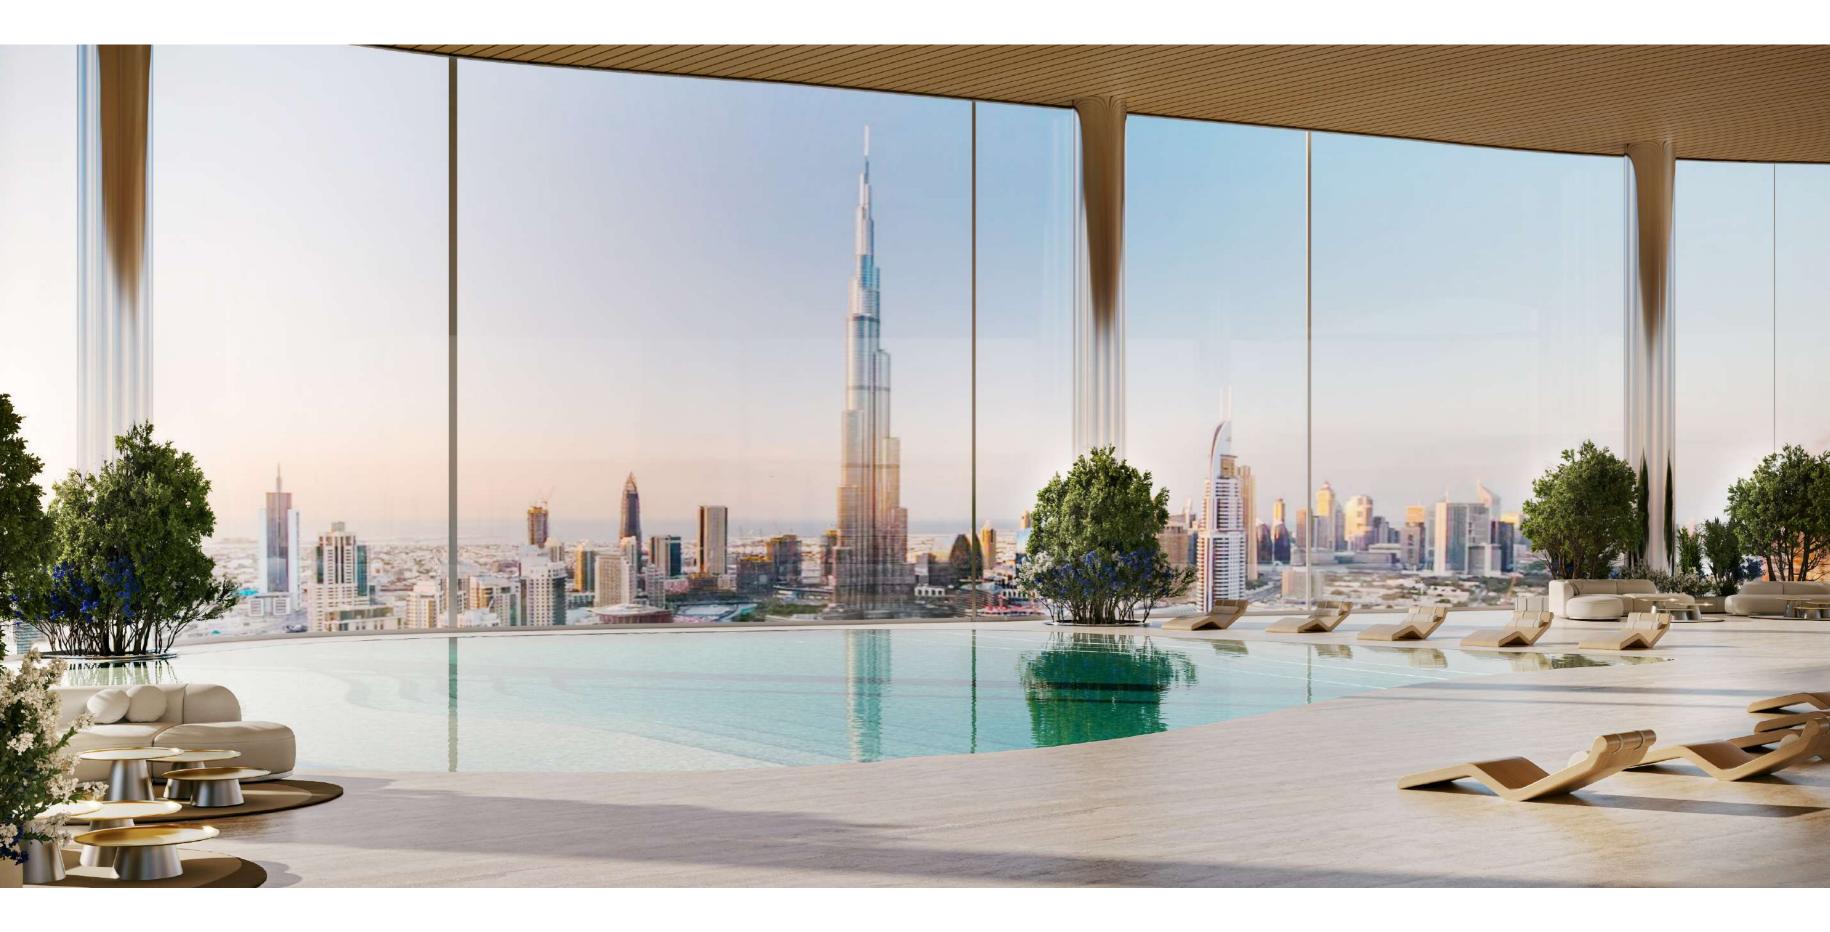

### BUGATTI DNA

Drawing inspiration from Bugatti's iconic super cars, the hyper form is designed to embody the essence of the brand's ingenious and visionary spirit, evoking the sense of exuberance and refinement found at Bugatti. The hyper form features high-end finishes, exquisite craftsmanship, and the latest state-of-the art smart home system derived from the Bugatti DNA — always challenging the impossible.