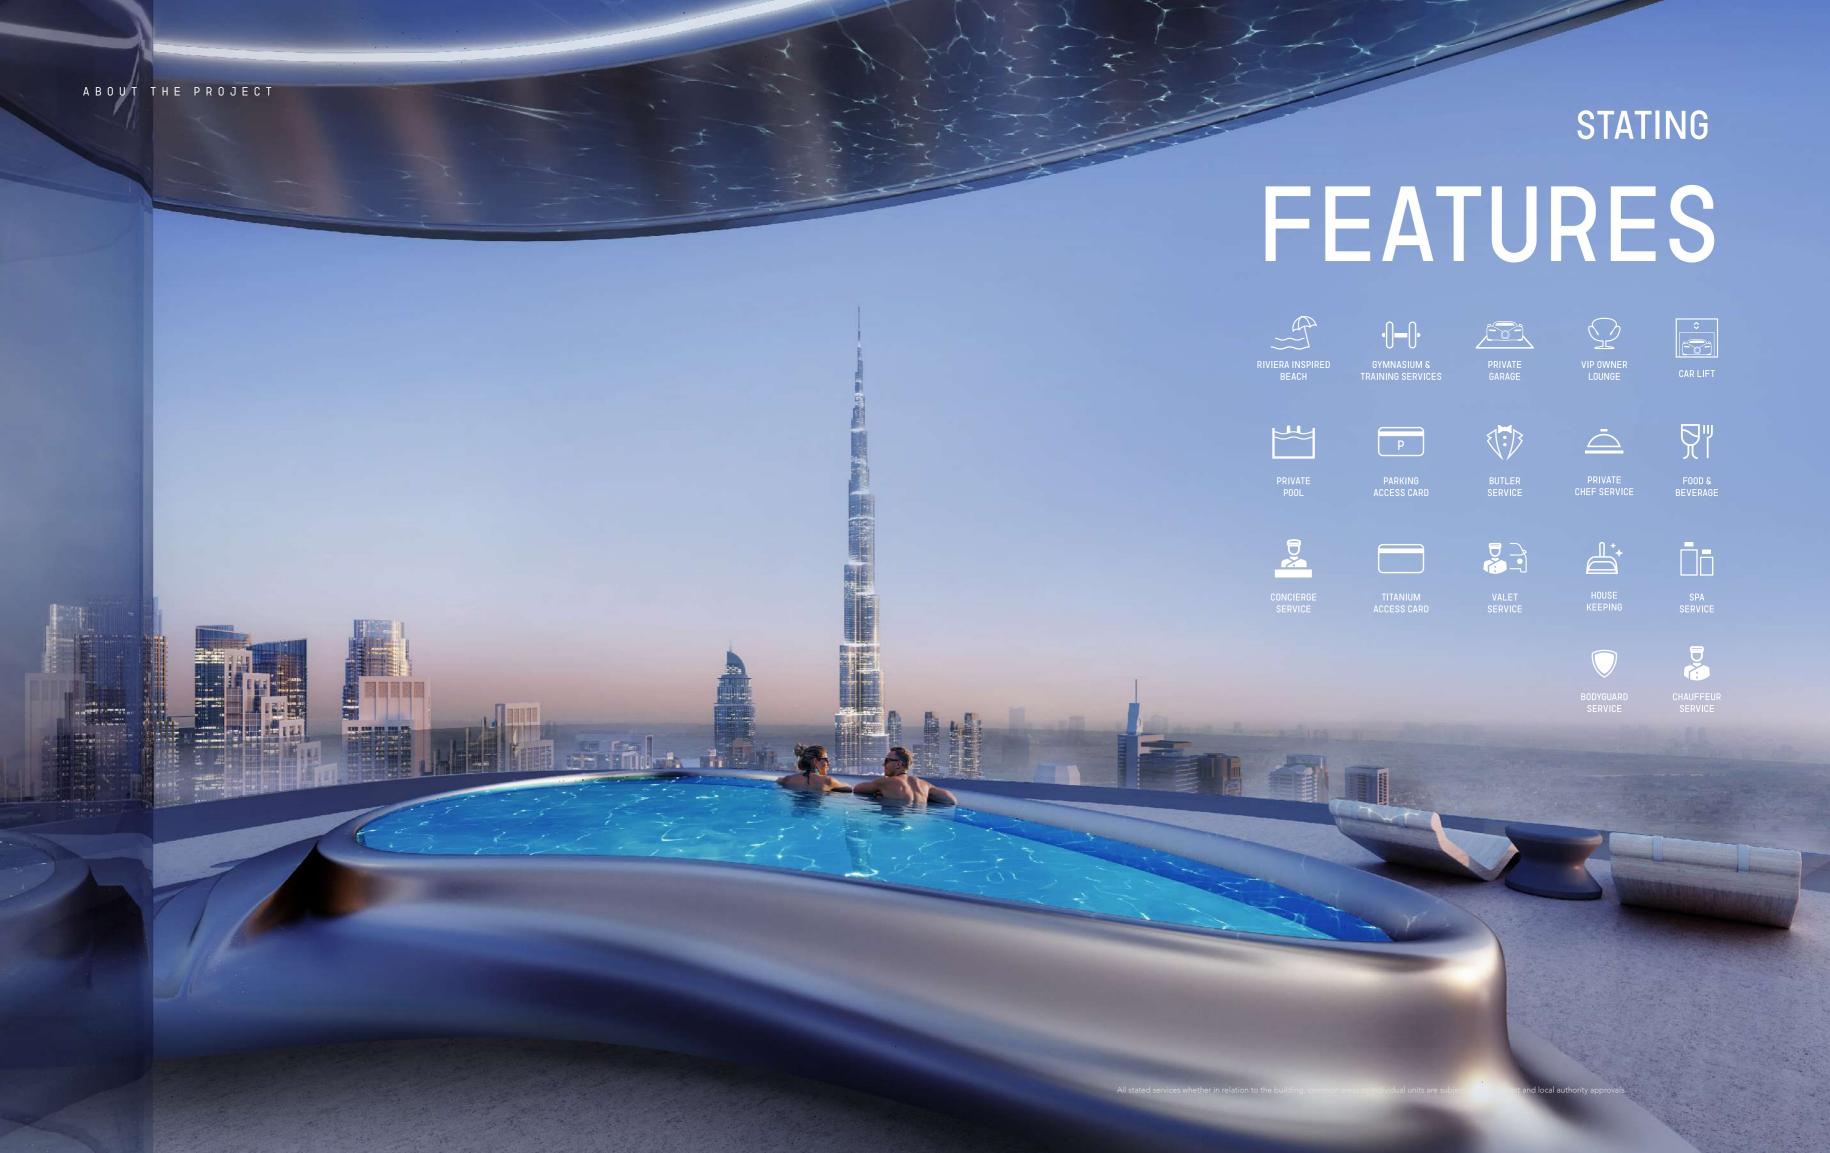

### BUGATTI DNA

Drawing inspiration from Bugatti's iconic super cars, the hyper form is designed to embody the essence of the brand's ingenious and visionary spirit, evoking the sense of exuberance and refinement found at Bugatti. The hyper form features high-end finishes, exquisite craftsmanship, and the latest state-of-the art smart home system derived from the Bugatti DNA — always challenging the impossible.