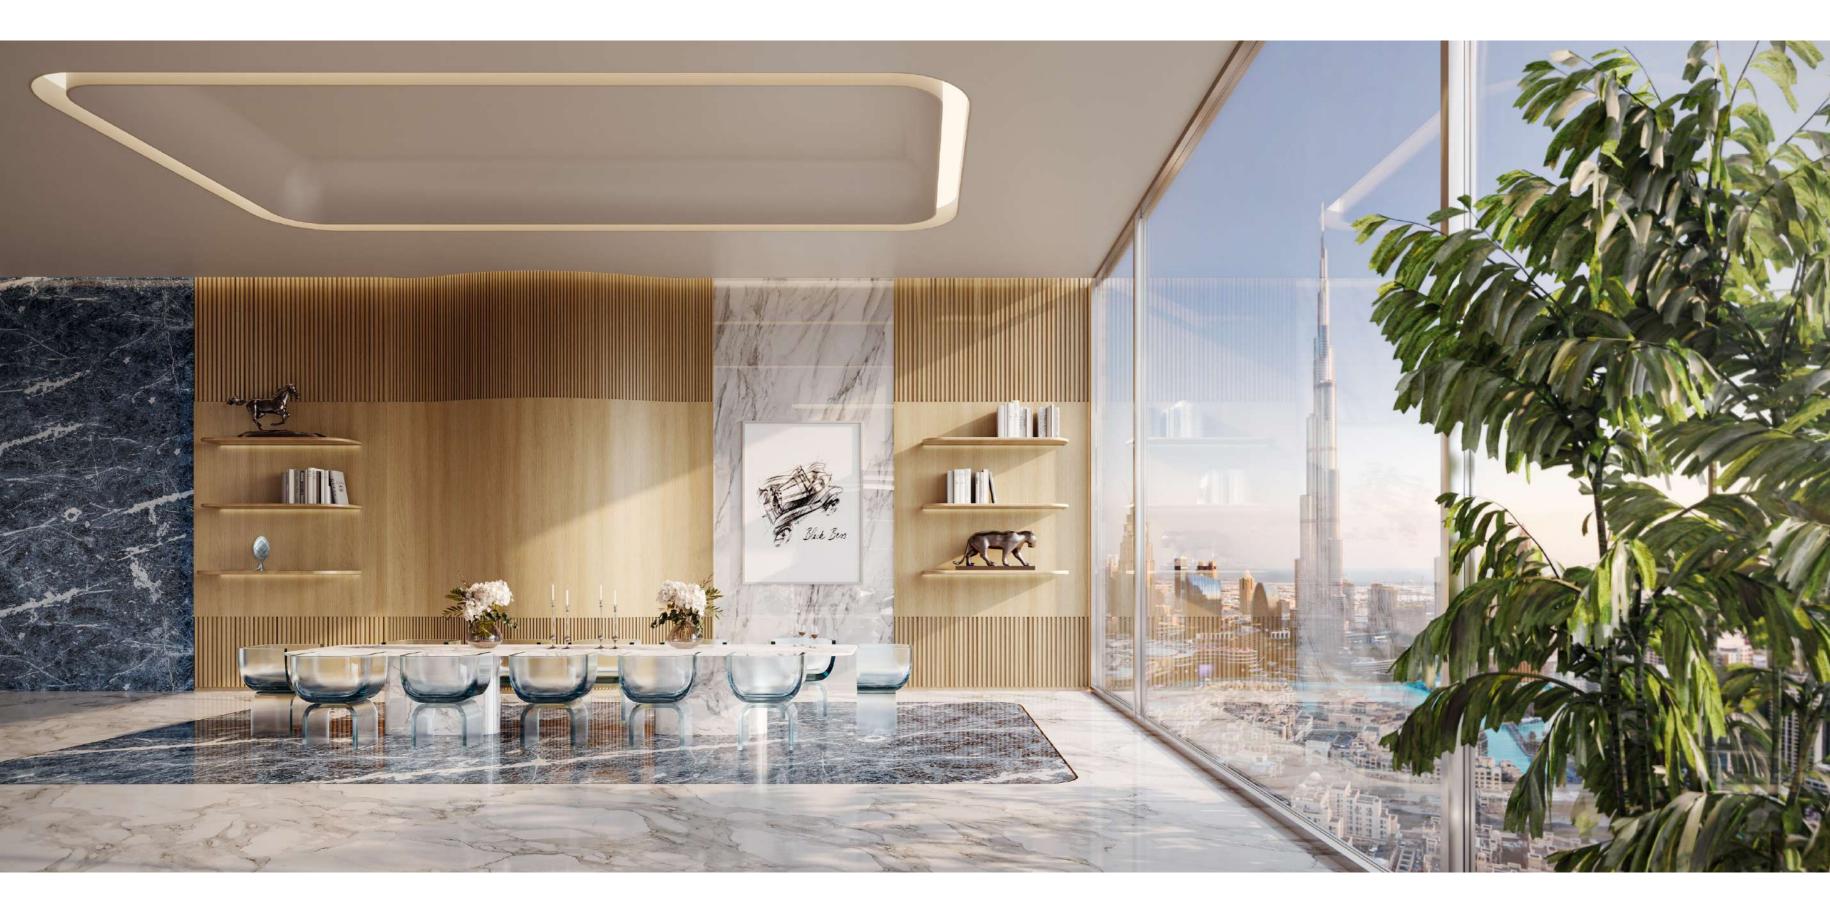

### BUGATTI DNA

Drawing inspiration from Bugatti's iconic super cars, the hyper form is designed to embody the essence of the brand's ingenious and visionary spirit, evoking the sense of exuberance and refinement found at Bugatti. The hyper form features high-end finishes, exquisite craftsmanship, and the latest state-of-the art smart home system derived from the Bugatti DNA — always challenging the impossible.