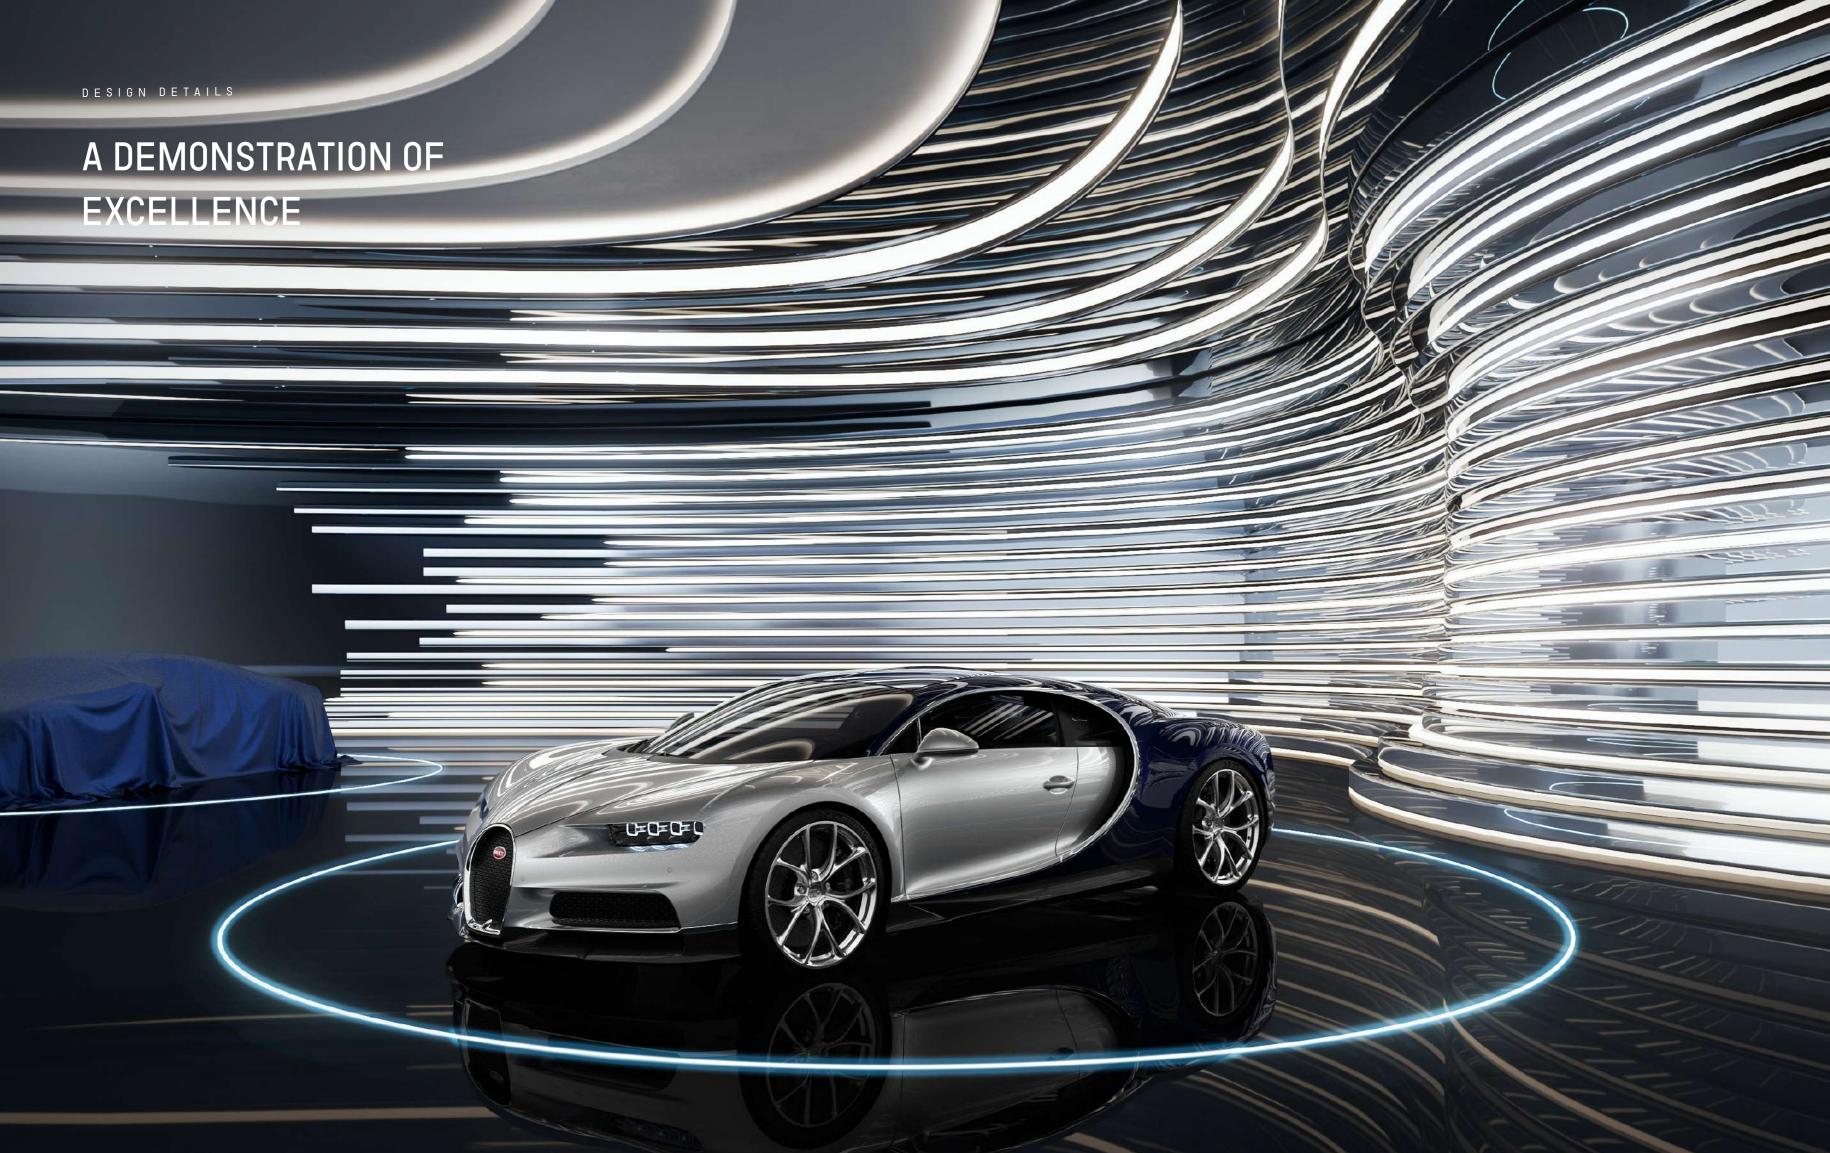

### BUGATTI DNA

Drawing inspiration from Bugatti's iconic super cars, the hyper form is designed to embody the essence of the brand's ingenious and visionary spirit, evoking the sense of exuberance and refinement found at Bugatti. The hyper form features high-end finishes, exquisite craftsmanship, and the latest state-of-the art smart home system derived from the Bugatti DNA — always challenging the impossible.