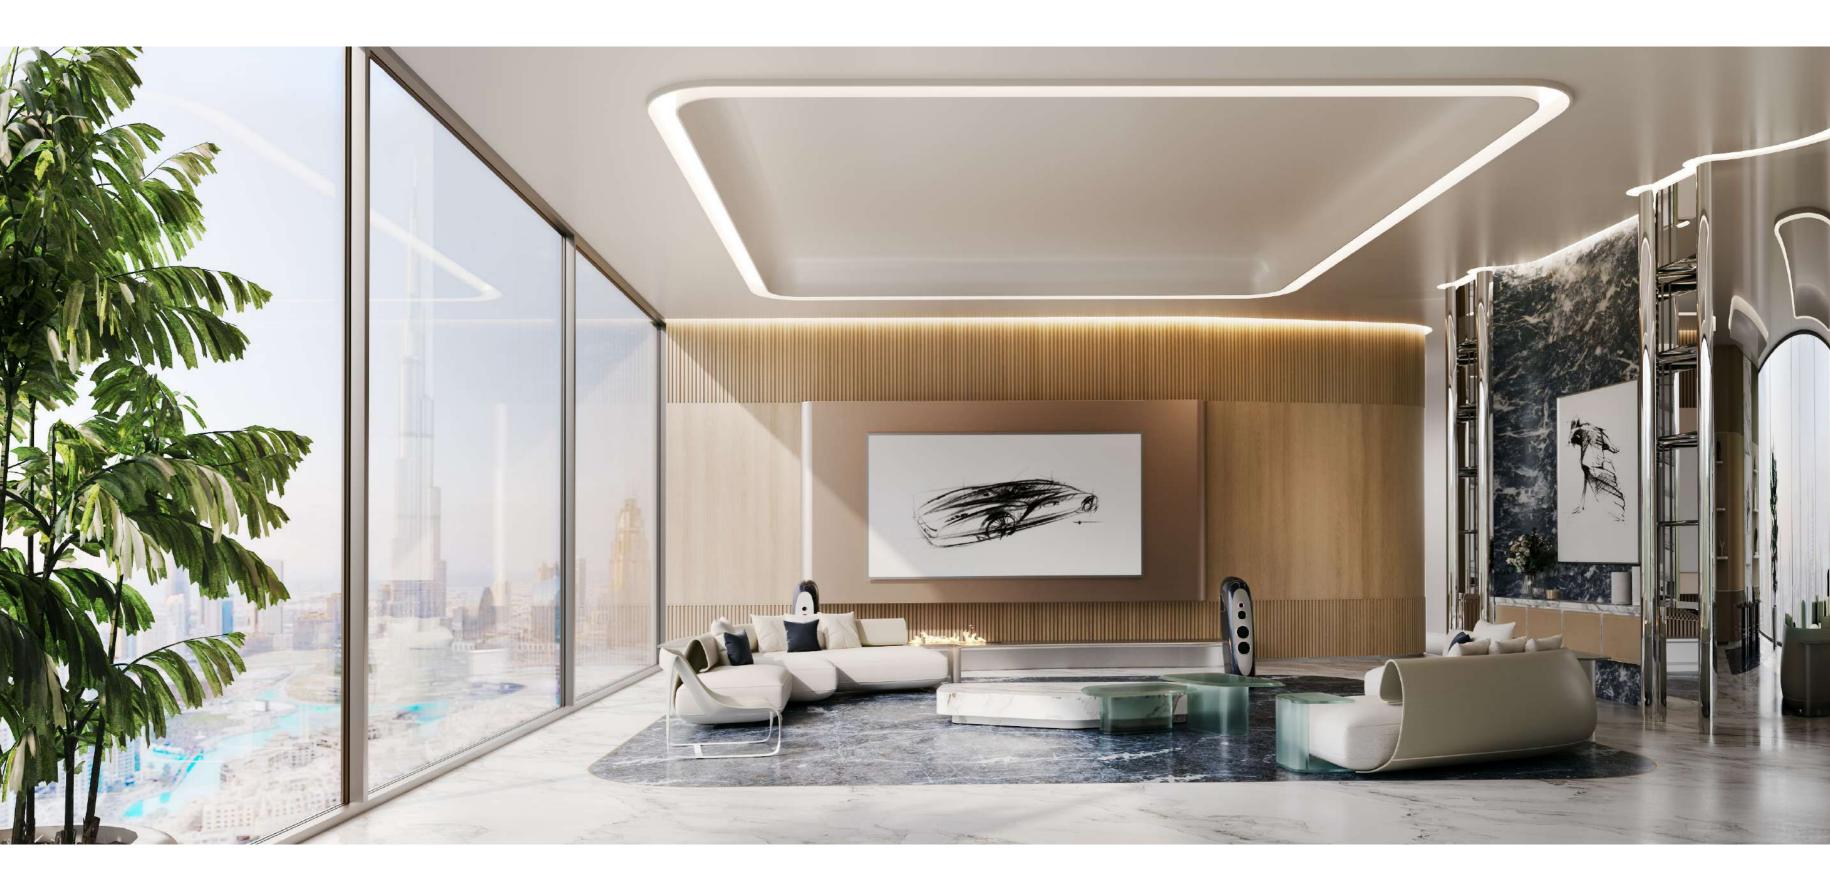

### BUGATTI DNA

Drawing inspiration from Bugatti's iconic super cars, the hyper form is designed to embody the essence of the brand's ingenious and visionary spirit, evoking the sense of exuberance and refinement found at Bugatti. The hyper form features high-end finishes, exquisite craftsmanship, and the latest state-of-the art smart home system derived from the Bugatti DNA — always challenging the impossible.