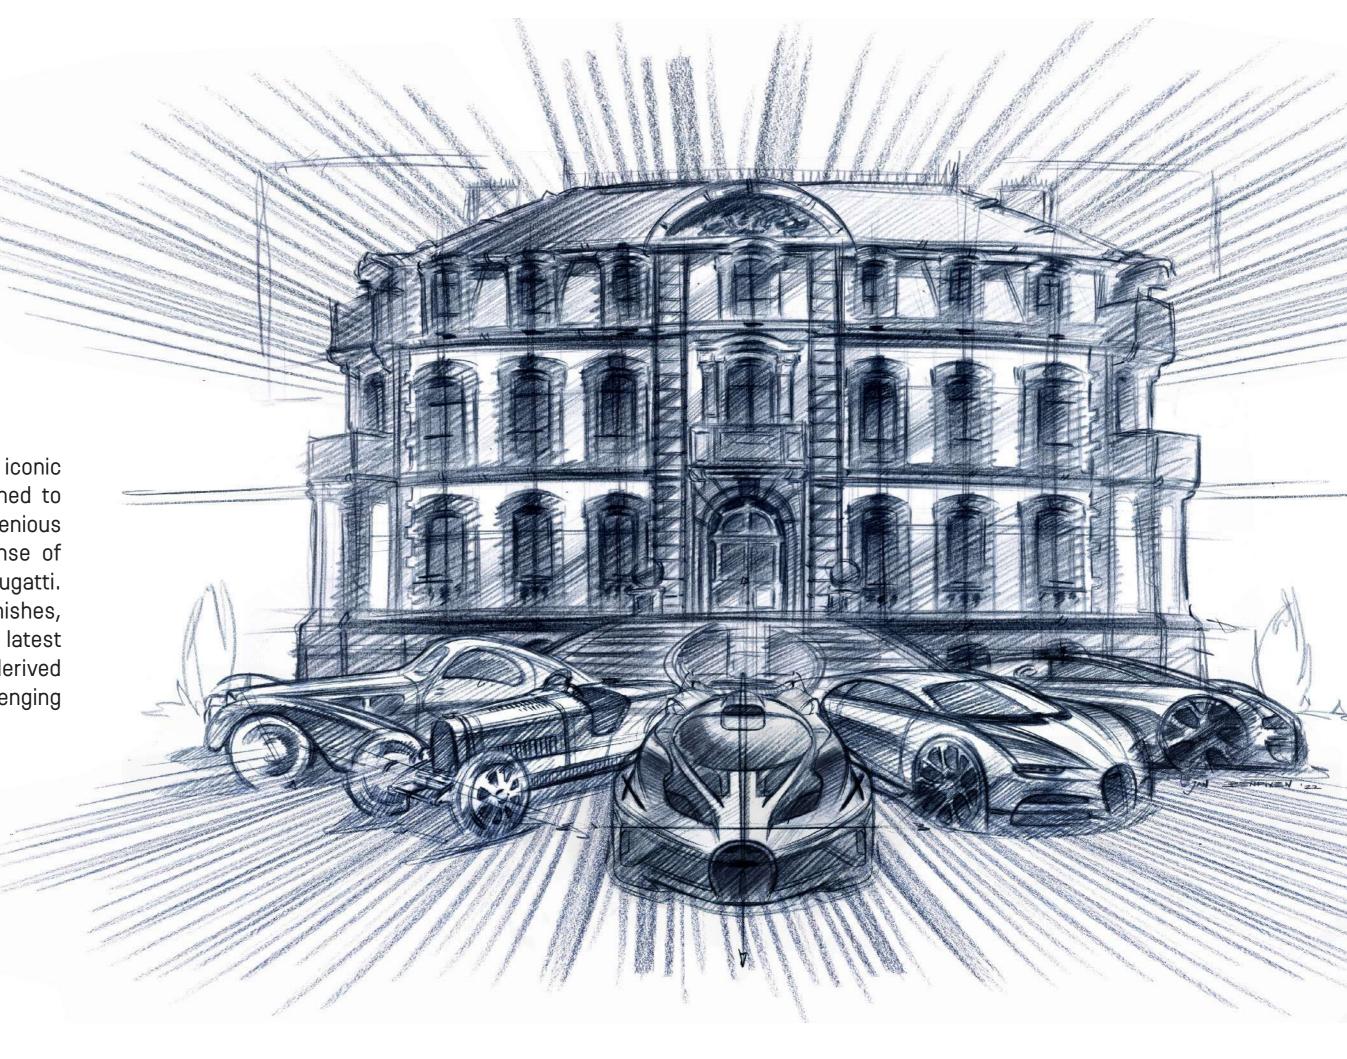

### BUGATTI DNA

Drawing inspiration from Bugatti's iconic super cars, the hyper form is designed to embody the essence of the brand's ingenious and visionary spirit, evoking the sense of exuberance and refinement found at Bugatti. The hyper form features high-end finishes, exquisite craftsmanship, and the latest state-of-the art smart home system derived from the Bugatti DNA — always challenging the impossible.

## A NEW ICON IN THE CITY

The birth of an icon - the hyper tower is poised to become a landmark of architectural prowess, derived from the Bugatti and Binghatti DNA. Inspired by the world's most eminent structural masterpieces, Bugatti Residences by Binghatti is not a mere addition to city's skyline but a new icon that will stand the test of time.