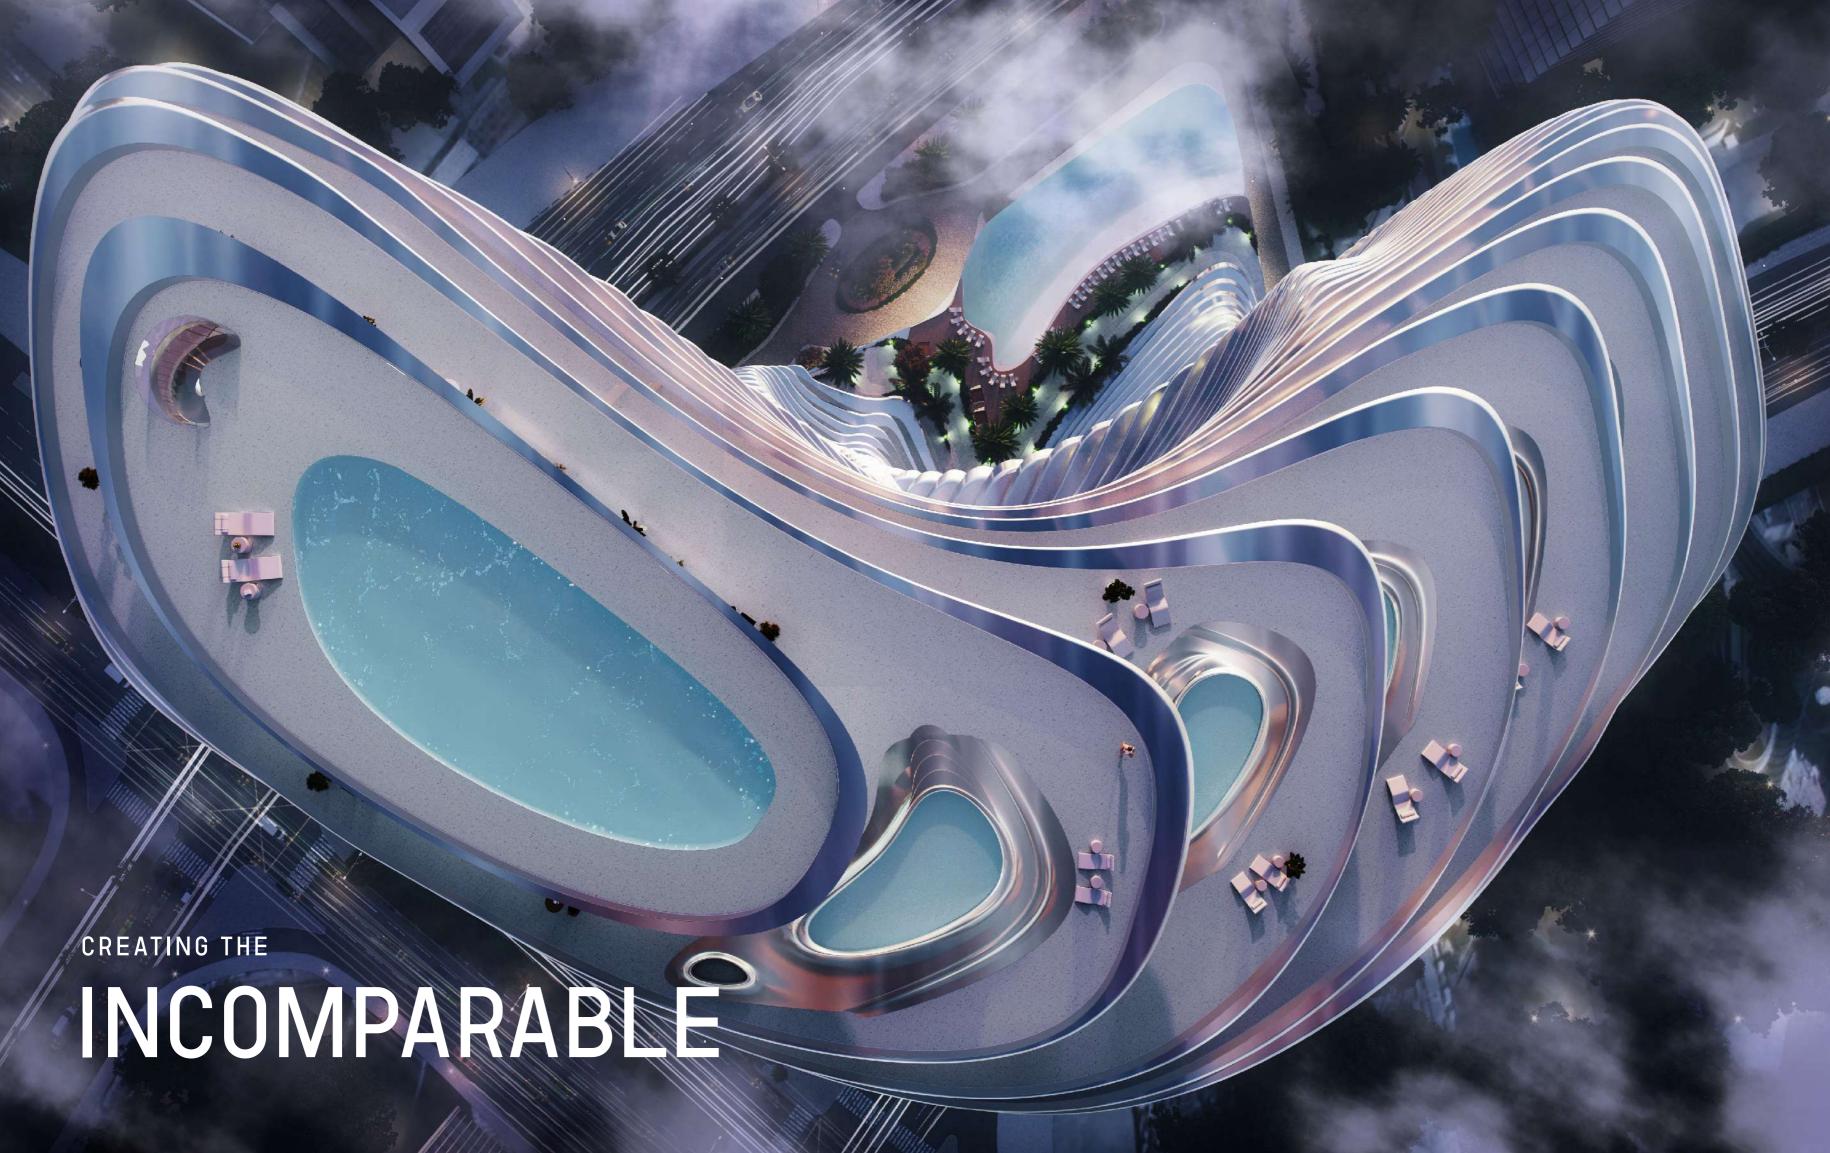

## ARCHITECTURAL FORM

The hyper form is characterized by subtle contours and fluid lines. From every angle, the facade offers a new perspective, creating a visual mystique — an exquisite sculptural work forming a spirited sense of flow and movement.

## A NEW ICON IN THE CITY

The birth of an icon - the hyper tower is poised to become a landmark of architectural prowess, derived from the Bugatti and Binghatti DNA. Inspired by the world's most eminent structural masterpieces, Bugatti Residences by Binghatti is not a mere addition to city's skyline but a new icon that will stand the test of time.